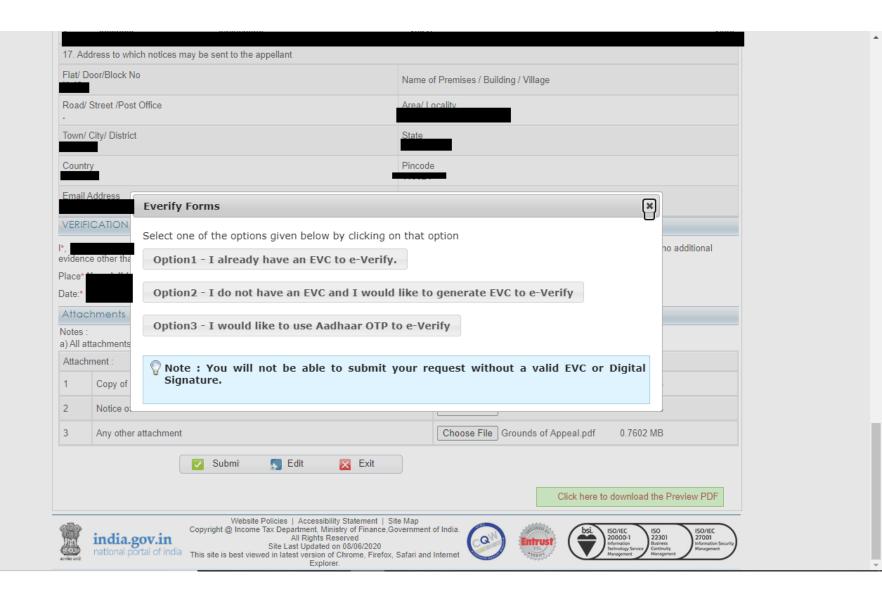

| 17. Address to which notices may be sent to the appellant                                                                                                                                                                                  |                                                                                                                                                                                                                                                                     |                                                                                                                                                                                                                                                                                                                                                                                                                                                                                                                                                                                                                                                                                                                                                                                                                                                                                                                                                                                                                                                                                                                                                                                                                                                                                                                                                                                                                                                                                                                                                                                                                                                                                                                                                                                                                                                                                                                                                                                                                                                                                                                                |  |  |
|--------------------------------------------------------------------------------------------------------------------------------------------------------------------------------------------------------------------------------------------|---------------------------------------------------------------------------------------------------------------------------------------------------------------------------------------------------------------------------------------------------------------------|--------------------------------------------------------------------------------------------------------------------------------------------------------------------------------------------------------------------------------------------------------------------------------------------------------------------------------------------------------------------------------------------------------------------------------------------------------------------------------------------------------------------------------------------------------------------------------------------------------------------------------------------------------------------------------------------------------------------------------------------------------------------------------------------------------------------------------------------------------------------------------------------------------------------------------------------------------------------------------------------------------------------------------------------------------------------------------------------------------------------------------------------------------------------------------------------------------------------------------------------------------------------------------------------------------------------------------------------------------------------------------------------------------------------------------------------------------------------------------------------------------------------------------------------------------------------------------------------------------------------------------------------------------------------------------------------------------------------------------------------------------------------------------------------------------------------------------------------------------------------------------------------------------------------------------------------------------------------------------------------------------------------------------------------------------------------------------------------------------------------------------|--|--|
| Flat/                                                                                                                                                                                                                                      | Door/Block No                                                                                                                                                                                                                                                       | Name of Premises / Building / Village                                                                                                                                                                                                                                                                                                                                                                                                                                                                                                                                                                                                                                                                                                                                                                                                                                                                                                                                                                                                                                                                                                                                                                                                                                                                                                                                                                                                                                                                                                                                                                                                                                                                                                                                                                                                                                                                                                                                                                                                                                                                                          |  |  |
| Road                                                                                                                                                                                                                                       | / Street /Post Office                                                                                                                                                                                                                                               | Area/ Locality                                                                                                                                                                                                                                                                                                                                                                                                                                                                                                                                                                                                                                                                                                                                                                                                                                                                                                                                                                                                                                                                                                                                                                                                                                                                                                                                                                                                                                                                                                                                                                                                                                                                                                                                                                                                                                                                                                                                                                                                                                                                                                                 |  |  |
| Town                                                                                                                                                                                                                                       | / City/ District                                                                                                                                                                                                                                                    | State                                                                                                                                                                                                                                                                                                                                                                                                                                                                                                                                                                                                                                                                                                                                                                                                                                                                                                                                                                                                                                                                                                                                                                                                                                                                                                                                                                                                                                                                                                                                                                                                                                                                                                                                                                                                                                                                                                                                                                                                                                                                                                                          |  |  |
| Coun                                                                                                                                                                                                                                       | try                                                                                                                                                                                                                                                                 | Pincode                                                                                                                                                                                                                                                                                                                                                                                                                                                                                                                                                                                                                                                                                                                                                                                                                                                                                                                                                                                                                                                                                                                                                                                                                                                                                                                                                                                                                                                                                                                                                                                                                                                                                                                                                                                                                                                                                                                                                                                                                                                                                                                        |  |  |
| Emai                                                                                                                                                                                                                                       | Email Address Mobile No                                                                                                                                                                                                                                             |                                                                                                                                                                                                                                                                                                                                                                                                                                                                                                                                                                                                                                                                                                                                                                                                                                                                                                                                                                                                                                                                                                                                                                                                                                                                                                                                                                                                                                                                                                                                                                                                                                                                                                                                                                                                                                                                                                                                                                                                                                                                                                                                |  |  |
| VERI                                                                                                                                                                                                                                       | FICATION   Edit                                                                                                                                                                                                                                                     |                                                                                                                                                                                                                                                                                                                                                                                                                                                                                                                                                                                                                                                                                                                                                                                                                                                                                                                                                                                                                                                                                                                                                                                                                                                                                                                                                                                                                                                                                                                                                                                                                                                                                                                                                                                                                                                                                                                                                                                                                                                                                                                                |  |  |
| I*, the appellant, do hereby declare that what is stated above is true to the best of my information and belief. It is also certified that no additional evidence other than the evidence stated in row 12.1 above has been filed.  Place* |                                                                                                                                                                                                                                                                     |                                                                                                                                                                                                                                                                                                                                                                                                                                                                                                                                                                                                                                                                                                                                                                                                                                                                                                                                                                                                                                                                                                                                                                                                                                                                                                                                                                                                                                                                                                                                                                                                                                                                                                                                                                                                                                                                                                                                                                                                                                                                                                                                |  |  |
| Date:*  Attachments                                                                                                                                                                                                                        |                                                                                                                                                                                                                                                                     |                                                                                                                                                                                                                                                                                                                                                                                                                                                                                                                                                                                                                                                                                                                                                                                                                                                                                                                                                                                                                                                                                                                                                                                                                                                                                                                                                                                                                                                                                                                                                                                                                                                                                                                                                                                                                                                                                                                                                                                                                                                                                                                                |  |  |
| Notes :                                                                                                                                                                                                                                    |                                                                                                                                                                                                                                                                     |                                                                                                                                                                                                                                                                                                                                                                                                                                                                                                                                                                                                                                                                                                                                                                                                                                                                                                                                                                                                                                                                                                                                                                                                                                                                                                                                                                                                                                                                                                                                                                                                                                                                                                                                                                                                                                                                                                                                                                                                                                                                                                                                |  |  |
| a) All attachments should be in Pdf or Zip format only. b) All the attachments together should not exceed 50 Mb.                                                                                                                           |                                                                                                                                                                                                                                                                     |                                                                                                                                                                                                                                                                                                                                                                                                                                                                                                                                                                                                                                                                                                                                                                                                                                                                                                                                                                                                                                                                                                                                                                                                                                                                                                                                                                                                                                                                                                                                                                                                                                                                                                                                                                                                                                                                                                                                                                                                                                                                                                                                |  |  |
| Attac                                                                                                                                                                                                                                      | hment:                                                                                                                                                                                                                                                              |                                                                                                                                                                                                                                                                                                                                                                                                                                                                                                                                                                                                                                                                                                                                                                                                                                                                                                                                                                                                                                                                                                                                                                                                                                                                                                                                                                                                                                                                                                                                                                                                                                                                                                                                                                                                                                                                                                                                                                                                                                                                                                                                |  |  |
| 1                                                                                                                                                                                                                                          | Copy of order appealed against                                                                                                                                                                                                                                      | Choose File Assessment order.pdf 0.7602 MB                                                                                                                                                                                                                                                                                                                                                                                                                                                                                                                                                                                                                                                                                                                                                                                                                                                                                                                                                                                                                                                                                                                                                                                                                                                                                                                                                                                                                                                                                                                                                                                                                                                                                                                                                                                                                                                                                                                                                                                                                                                                                     |  |  |
| 2                                                                                                                                                                                                                                          | Notice of demand                                                                                                                                                                                                                                                    | Choose File Demand notice.PDF 1.1632 MB                                                                                                                                                                                                                                                                                                                                                                                                                                                                                                                                                                                                                                                                                                                                                                                                                                                                                                                                                                                                                                                                                                                                                                                                                                                                                                                                                                                                                                                                                                                                                                                                                                                                                                                                                                                                                                                                                                                                                                                                                                                                                        |  |  |
| 3                                                                                                                                                                                                                                          | Any other attachment                                                                                                                                                                                                                                                | Choose File Grounds of Appeal.pdf 0.7602 MB                                                                                                                                                                                                                                                                                                                                                                                                                                                                                                                                                                                                                                                                                                                                                                                                                                                                                                                                                                                                                                                                                                                                                                                                                                                                                                                                                                                                                                                                                                                                                                                                                                                                                                                                                                                                                                                                                                                                                                                                                                                                                    |  |  |
| Submi Submi Exit  Click here to download the Preview PDF                                                                                                                                                                                   |                                                                                                                                                                                                                                                                     |                                                                                                                                                                                                                                                                                                                                                                                                                                                                                                                                                                                                                                                                                                                                                                                                                                                                                                                                                                                                                                                                                                                                                                                                                                                                                                                                                                                                                                                                                                                                                                                                                                                                                                                                                                                                                                                                                                                                                                                                                                                                                                                                |  |  |
|                                                                                                                                                                                                                                            | Website Policies   Accessibility Statement   Si india.gov.in national portal of india  Website Policies   Accessibility Statement   Si All Rights Reserved Site Last Updated on 08/06/2020 This site is best viewed in latest version of Chrome, Firefox, Explorer. | overnment of India.   So/IEC   ISO/IEC   ISO/I |  |  |