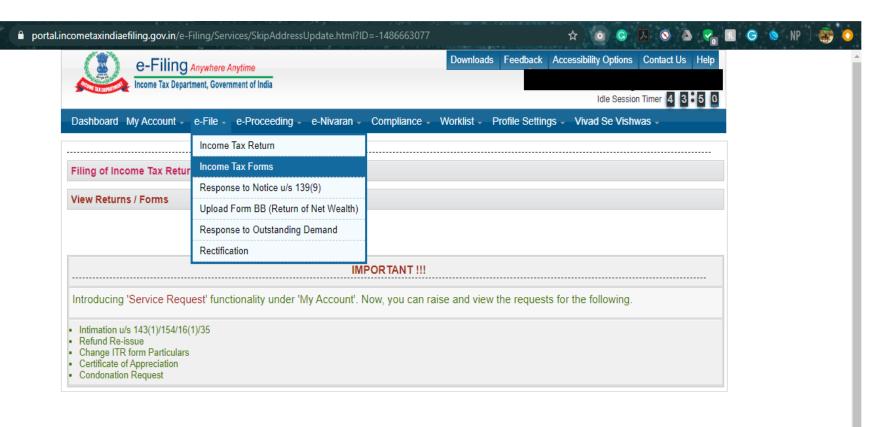

#### **Procedure to File Appeal**

- Section 246A Any Assessee 'Aggrieved'
- Section 249(1) Prescribed form and manner Form 35 Rule 45
- Prescribed Appeal Fees Only details to be filled

| Assessed income     | Fee  |
|---------------------|------|
| Less than 1,00,000  | 250  |
| 1,00,000 - 2,00,000 | 500  |
| More than 2,00,000  | 1000 |
| Others              | 250  |

- Original Demand Notice to be enclosed. Appeal to be filed to CIT(A) mentioned in Demand Notice.
- Statement of Facts
- Grounds of Appeal

- Section 249(2) 30 days from date of service of notice of demand.
- Second Proviso to 249(2)(b) cases where 270AA immunity application rejected exclude period from date of filing application to date on which order rejecting application is served.
- Form of appeal referred to in sub-rule (1), shall be verified by the person who is authorized to verify the return of income under section 140 of the Act, as applicable to the assessee
- Section 249(4) Tax due on returned income to be paid before filing appeal and if not paid, appeal cannot be admitted.