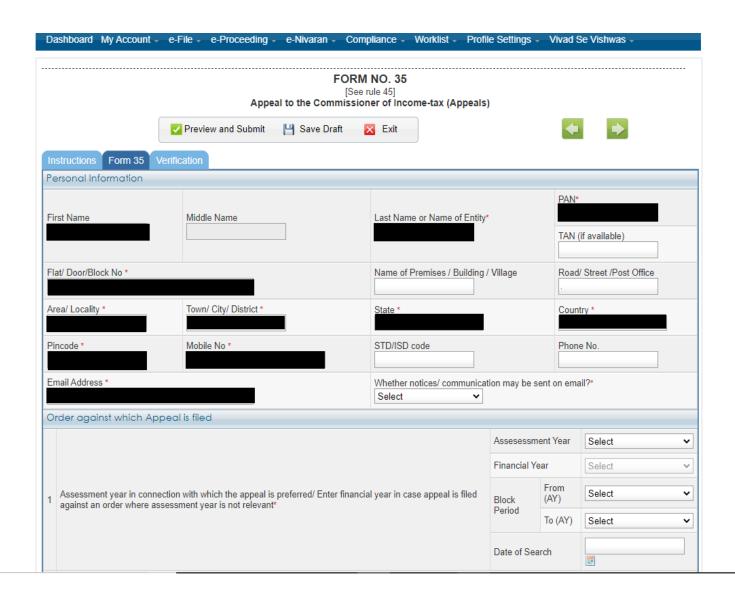

| Det                   | Details of Taxes paid                                                                                                                                                                            |              |                  |          |  |
|-----------------------|--------------------------------------------------------------------------------------------------------------------------------------------------------------------------------------------------|--------------|------------------|----------|--|
|                       | Where a return has been filed by the appellant for the assessment year in connection with which the appeal is filed, whether tax due on income returned has been paid in full *                  |              |                  | Select 🕶 |  |
|                       | Where no return has been filed by the appellant for the assessment year, whether an amount equal to the amount of advance tax as per section 249(4)(b) of the Income-tax Act,1961 has been paid* |              |                  | Select • |  |
| 10                    | If the appeal relates to any tax deductible under section 195 of the Income-tax Act, 1961 and borne by the deductor, details of tax deposited under section 195(1)                               |              |                  |          |  |
| Stat                  | ement of facts, Grounds of Appeal and addition                                                                                                                                                   | nal evidence |                  |          |  |
|                       | Statement of Facts                                                                                                                                                                               |              |                  |          |  |
| 11                    | Facts of the case in brief (not exceeding 1000 words) *                                                                                                                                          |              |                  |          |  |
|                       | List of documentary evidence relied upon                                                                                                                                                         |              |                  |          |  |
| 12                    | Whether any documentary evidence other than the evidence produced during the course of proceedings before the Income-tax Authority has been filed in terms of Rule 46A *                         |              |                  |          |  |
| 12.1                  | .1 If reply to 12 is Yes, furnish the list of such documentary evidence                                                                                                                          |              |                  |          |  |
| 13                    | 13 Grounds of Appeal(each ground not exceeding 100 words)*                                                                                                                                       |              |                  |          |  |
| SI.<br>No.            | Relevant section (s) of IT/Act                                                                                                                                                                   | Issue        | Ground of Appeal |          |  |
| 1                     |                                                                                                                                                                                                  |              |                  |          |  |
| 4                     |                                                                                                                                                                                                  |              |                  |          |  |
| Appeal filing details |                                                                                                                                                                                                  |              |                  |          |  |
| 14                    | 14 Whether there is delay in filing appeal*                                                                                                                                                      |              | Select           |          |  |
|                       |                                                                                                                                                                                                  |              |                  |          |  |

| 17. Address to which notices may be sent to the appellant                                                                                                                                                                                  |                                                                                                                                                                                                                                                                     |                                                                                                                                                                                                                                                                                                                                                                                                                                                                                                                                                                                                                                                                                                                                                                                                                                                                                                                                                                                                                                                                                                                                                                                                                                                                                                                                                                                                                                                                                                                                                                                                                                                                                                                                                                                                                                                                                                                                                                                                                                                                                                                                |  |  |
|--------------------------------------------------------------------------------------------------------------------------------------------------------------------------------------------------------------------------------------------|---------------------------------------------------------------------------------------------------------------------------------------------------------------------------------------------------------------------------------------------------------------------|--------------------------------------------------------------------------------------------------------------------------------------------------------------------------------------------------------------------------------------------------------------------------------------------------------------------------------------------------------------------------------------------------------------------------------------------------------------------------------------------------------------------------------------------------------------------------------------------------------------------------------------------------------------------------------------------------------------------------------------------------------------------------------------------------------------------------------------------------------------------------------------------------------------------------------------------------------------------------------------------------------------------------------------------------------------------------------------------------------------------------------------------------------------------------------------------------------------------------------------------------------------------------------------------------------------------------------------------------------------------------------------------------------------------------------------------------------------------------------------------------------------------------------------------------------------------------------------------------------------------------------------------------------------------------------------------------------------------------------------------------------------------------------------------------------------------------------------------------------------------------------------------------------------------------------------------------------------------------------------------------------------------------------------------------------------------------------------------------------------------------------|--|--|
| Flat/                                                                                                                                                                                                                                      | Door/Block No                                                                                                                                                                                                                                                       | Name of Premises / Building / Village                                                                                                                                                                                                                                                                                                                                                                                                                                                                                                                                                                                                                                                                                                                                                                                                                                                                                                                                                                                                                                                                                                                                                                                                                                                                                                                                                                                                                                                                                                                                                                                                                                                                                                                                                                                                                                                                                                                                                                                                                                                                                          |  |  |
| Road                                                                                                                                                                                                                                       | / Street /Post Office                                                                                                                                                                                                                                               | Area/ Locality                                                                                                                                                                                                                                                                                                                                                                                                                                                                                                                                                                                                                                                                                                                                                                                                                                                                                                                                                                                                                                                                                                                                                                                                                                                                                                                                                                                                                                                                                                                                                                                                                                                                                                                                                                                                                                                                                                                                                                                                                                                                                                                 |  |  |
| Town                                                                                                                                                                                                                                       | / City/ District                                                                                                                                                                                                                                                    | State                                                                                                                                                                                                                                                                                                                                                                                                                                                                                                                                                                                                                                                                                                                                                                                                                                                                                                                                                                                                                                                                                                                                                                                                                                                                                                                                                                                                                                                                                                                                                                                                                                                                                                                                                                                                                                                                                                                                                                                                                                                                                                                          |  |  |
| Coun                                                                                                                                                                                                                                       | try                                                                                                                                                                                                                                                                 | Pincode                                                                                                                                                                                                                                                                                                                                                                                                                                                                                                                                                                                                                                                                                                                                                                                                                                                                                                                                                                                                                                                                                                                                                                                                                                                                                                                                                                                                                                                                                                                                                                                                                                                                                                                                                                                                                                                                                                                                                                                                                                                                                                                        |  |  |
| Emai                                                                                                                                                                                                                                       | Email Address Mobile No                                                                                                                                                                                                                                             |                                                                                                                                                                                                                                                                                                                                                                                                                                                                                                                                                                                                                                                                                                                                                                                                                                                                                                                                                                                                                                                                                                                                                                                                                                                                                                                                                                                                                                                                                                                                                                                                                                                                                                                                                                                                                                                                                                                                                                                                                                                                                                                                |  |  |
| VERI                                                                                                                                                                                                                                       | FICATION   Edit                                                                                                                                                                                                                                                     |                                                                                                                                                                                                                                                                                                                                                                                                                                                                                                                                                                                                                                                                                                                                                                                                                                                                                                                                                                                                                                                                                                                                                                                                                                                                                                                                                                                                                                                                                                                                                                                                                                                                                                                                                                                                                                                                                                                                                                                                                                                                                                                                |  |  |
| I*, the appellant, do hereby declare that what is stated above is true to the best of my information and belief. It is also certified that no additional evidence other than the evidence stated in row 12.1 above has been filed.  Place* |                                                                                                                                                                                                                                                                     |                                                                                                                                                                                                                                                                                                                                                                                                                                                                                                                                                                                                                                                                                                                                                                                                                                                                                                                                                                                                                                                                                                                                                                                                                                                                                                                                                                                                                                                                                                                                                                                                                                                                                                                                                                                                                                                                                                                                                                                                                                                                                                                                |  |  |
| Date:*  Attachments                                                                                                                                                                                                                        |                                                                                                                                                                                                                                                                     |                                                                                                                                                                                                                                                                                                                                                                                                                                                                                                                                                                                                                                                                                                                                                                                                                                                                                                                                                                                                                                                                                                                                                                                                                                                                                                                                                                                                                                                                                                                                                                                                                                                                                                                                                                                                                                                                                                                                                                                                                                                                                                                                |  |  |
| Notes :                                                                                                                                                                                                                                    |                                                                                                                                                                                                                                                                     |                                                                                                                                                                                                                                                                                                                                                                                                                                                                                                                                                                                                                                                                                                                                                                                                                                                                                                                                                                                                                                                                                                                                                                                                                                                                                                                                                                                                                                                                                                                                                                                                                                                                                                                                                                                                                                                                                                                                                                                                                                                                                                                                |  |  |
| a) All attachments should be in Pdf or Zip format only. b) All the attachments together should not exceed 50 Mb.                                                                                                                           |                                                                                                                                                                                                                                                                     |                                                                                                                                                                                                                                                                                                                                                                                                                                                                                                                                                                                                                                                                                                                                                                                                                                                                                                                                                                                                                                                                                                                                                                                                                                                                                                                                                                                                                                                                                                                                                                                                                                                                                                                                                                                                                                                                                                                                                                                                                                                                                                                                |  |  |
| Attac                                                                                                                                                                                                                                      | hment:                                                                                                                                                                                                                                                              |                                                                                                                                                                                                                                                                                                                                                                                                                                                                                                                                                                                                                                                                                                                                                                                                                                                                                                                                                                                                                                                                                                                                                                                                                                                                                                                                                                                                                                                                                                                                                                                                                                                                                                                                                                                                                                                                                                                                                                                                                                                                                                                                |  |  |
| 1                                                                                                                                                                                                                                          | Copy of order appealed against                                                                                                                                                                                                                                      | Choose File Assessment order.pdf 0.7602 MB                                                                                                                                                                                                                                                                                                                                                                                                                                                                                                                                                                                                                                                                                                                                                                                                                                                                                                                                                                                                                                                                                                                                                                                                                                                                                                                                                                                                                                                                                                                                                                                                                                                                                                                                                                                                                                                                                                                                                                                                                                                                                     |  |  |
| 2                                                                                                                                                                                                                                          | Notice of demand                                                                                                                                                                                                                                                    | Choose File Demand notice.PDF 1.1632 MB                                                                                                                                                                                                                                                                                                                                                                                                                                                                                                                                                                                                                                                                                                                                                                                                                                                                                                                                                                                                                                                                                                                                                                                                                                                                                                                                                                                                                                                                                                                                                                                                                                                                                                                                                                                                                                                                                                                                                                                                                                                                                        |  |  |
| 3                                                                                                                                                                                                                                          | Any other attachment                                                                                                                                                                                                                                                | Choose File Grounds of Appeal.pdf 0.7602 MB                                                                                                                                                                                                                                                                                                                                                                                                                                                                                                                                                                                                                                                                                                                                                                                                                                                                                                                                                                                                                                                                                                                                                                                                                                                                                                                                                                                                                                                                                                                                                                                                                                                                                                                                                                                                                                                                                                                                                                                                                                                                                    |  |  |
| Submi Submi Exit  Click here to download the Preview PDF                                                                                                                                                                                   |                                                                                                                                                                                                                                                                     |                                                                                                                                                                                                                                                                                                                                                                                                                                                                                                                                                                                                                                                                                                                                                                                                                                                                                                                                                                                                                                                                                                                                                                                                                                                                                                                                                                                                                                                                                                                                                                                                                                                                                                                                                                                                                                                                                                                                                                                                                                                                                                                                |  |  |
|                                                                                                                                                                                                                                            | Website Policies   Accessibility Statement   Si india.gov.in national portal of india  Website Policies   Accessibility Statement   Si All Rights Reserved Site Last Updated on 08/06/2020 This site is best viewed in latest version of Chrome, Firefox, Explorer. | overnment of India.   So/IEC   ISO/IEC   ISO/I |  |  |

#### **Note**

- Statement of facts should not exceed 1000 words.
- Grounds of appeal be uploaded as attachment and reference as annexure in the space given or may be filled in brief in the space provided (Ground of appeal should not be of more than 100 words per column).
- Power of Attorney of Counsel/ any person authorized to represent. Also, if appeal is signed by any person authorized by assessee, power of attorney of Authorized representative must be enclosed with the appeal.
- Scanned copies of order appealed against. [Attachments should be in pdf / zip format.(it should not exceed 50MB in size)]