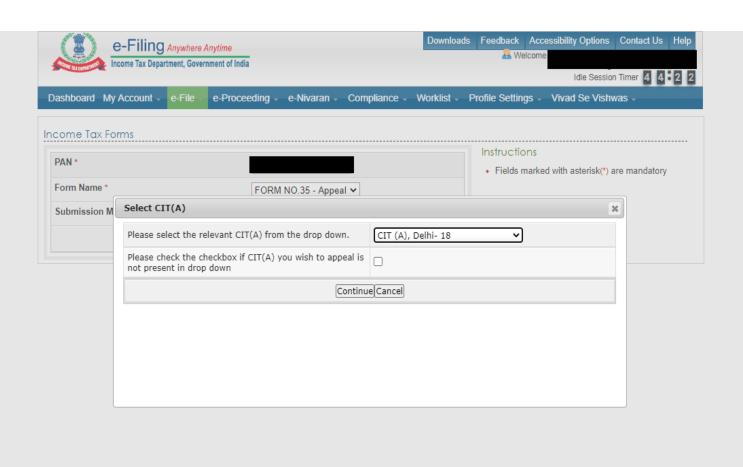

- Original Demand Notice to be enclosed. Appeal to be filed to CIT(A) mentioned in Demand Notice.
- Statement of Facts
- Grounds of Appeal

- Section 249(2) 30 days from date of service of notice of demand.
- Second Proviso to 249(2)(b) cases where 270AA immunity application rejected exclude period from date of filing application to date on which order rejecting application is served.
- Form of appeal referred to in sub-rule (1), shall be verified by the person who is authorized to verify the return of income under section 140 of the Act, as applicable to the assessee
- Section 249(4) Tax due on returned income to be paid before filing appeal and if not paid, appeal cannot be admitted.